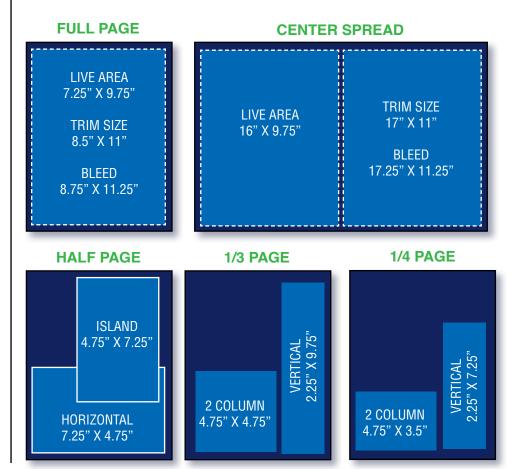

# **2024 MECHANICAL REQUIREMENTS**

Trim Size – 8.5" x 11" Live Area – 7.25" x 9.75" No bleed – 7.25" x 9.75"

Full page Bleed – 8.75" x 11.25"

Center Spread Bleed – 17.25" x 11.25"

1/2 page

Horizontal (3 column) - 7.25" x 4.75" + Island (2 column) - 4.75" x 7.25"

1/3 page

Horizontal (2 column) - 4.75" x 4.75" + Vertical (1 column) - 2.25" x 9.75"

1/4 page

Horizontal (2 column) - 4.75" x 3.5" + Vertical (1 column) - 2.25" x 7.25"